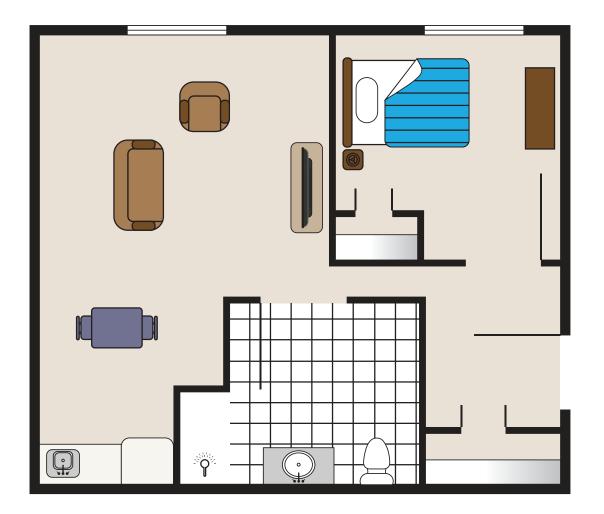

## **One Bedroom**

606 Cranbury Rd., East Brunswick, NJ 08816 P 732-651-6100 • chelseaseniorliving.com

For more information or to schedule a private tour, please contact us today.

Assisted Living Floor Plans